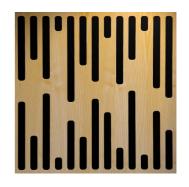

### Wooden Absorber

The latest addition to the Pro Audio and studio range.

Orion brings the distinct design of our flagship Logan diffuser to new horizons. An array of Orion absorbers create areas with a distinct acoustic response, each calibrated to work at a certain frequency range.

Using these Helmholtz-style absorption techniques boosts mid-low and mid rage absorption, whilst the open areas of the panel are enough to guarantee high-frequency absorption. Orion is a great technical product, designed for the studio world, where each surface is critical - making sure that you get the best out of your studio. Orion's performance begins at 315 Hz and offers effective and even absorption up to 3150 Hz.