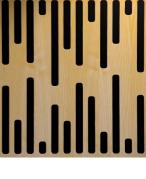

# **Orion W - Absorber**

Wooden Absorber

Performance

55

### Wooden Absorber

The latest addition to the Pro Audio and studio range.

Orion brings the distinct design of our flagship Logan diffuser to new horizons. An array of Orion absorbers create areas with a distinct acoustic response, each calibrated to work at a certain frequency range.

Using these Helmholtz-style absorption techniques boosts mid-low and mid rage absorption, whilst the open areas of the panel are enough to guarantee high-frequency absorption. Orion is a great technical product, designed for the studio world, where each surface is critical - making sure that you get the best out of your studio. Orion's performance begins at 315 Hz and offers effective and even absorption up to 3150 Hz.

- Orion is an impressive combination of unique Artnovion acoustic design with high performance acoustical cores.

- Orion absorber panels can be effortlessly installed on walls or ceilings.