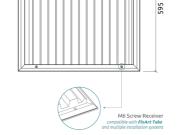

- Marine grade plywood structural frame

- Calibrated cell acoustic foam (Rear panels' air cavities)

Four M6 Screw Thread receiver included on each panel.

#### Dimensions:

FG - LW | 595x595x55mm | 1.78 Kg FG - NW | 595x595x55mm | 1.87 Kg

# Wall & Ceiling -FixArt Clip

\_

-1)

+ FixArt - Tube Add-ons

FixArt Tube Lock

+ M6 Screw Thread receiver - Add-on

+ Fabric side cover kit Mobile

- Sweet spot sound field distribution - RT reduction