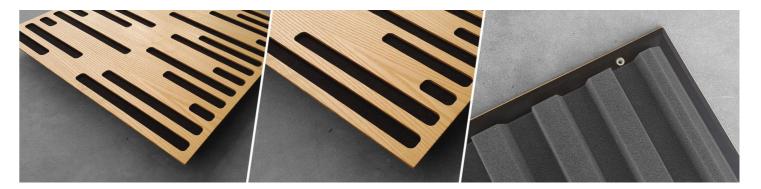

#### Features

Type: Acoustic Absorber Absorption range: 315 Hz to 3150 Hz

Acoustic Class: C | (αw) = 0,75

Available fire rate: FG | Furniture Grade

Materials:

- Natural wood | Lacquered HMDF

- Acoustic fabric

- Marine grade plywood structural frame

- Calibrated cell acoustic foam (Rear panels' air cavities)

Four M6 Screw Thread receiver included on each panel.

#### Dimensions:

FG - LW | 595x595x55mm | 1.78 Kg FG - NW | 595x595x55mm | 1.87 Kg