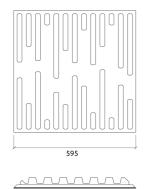

#### Dimensions:

FG - LW | 595x595x55mm | 1.78 Kg FG - NW | 595x595x55mm | 1.87 Kg