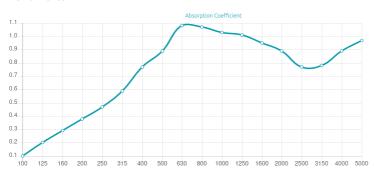

#### Features

Type: Acoustic Absorber Absorption range: 315 Hz to 3150 Hz

Acoustic Class: C | (αw) = 0,75

Available fire rate: FG | Furniture Grade

Materials:

- Natural wood | Lacquered HMDF

- Acoustic fabric

Using these Helmholtz-style absorption techniques boosts mid-low and mid rage absorption, whilst the open areas of the panel are enough to guarantee high-frequency absorption. Orion is a great technical product, designed for the studio world, where each surface is critical - making sure that you get the best out of your studio. Orion's performance begins at 315 Hz and offers effective and even absorption up to 3150 Hz.